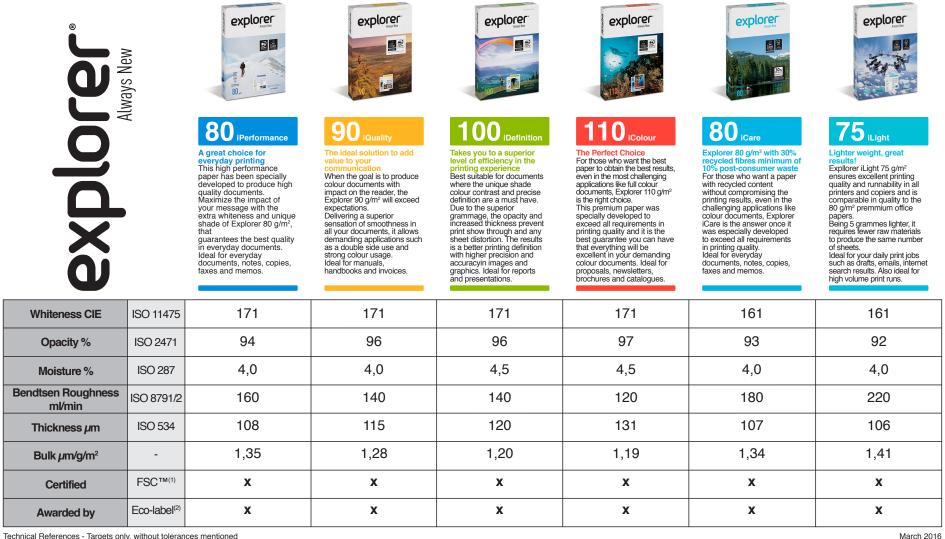

Technical References - Targets only, without tolerances mentioned

Basis weight g/m<sup>2</sup> - ISO 536